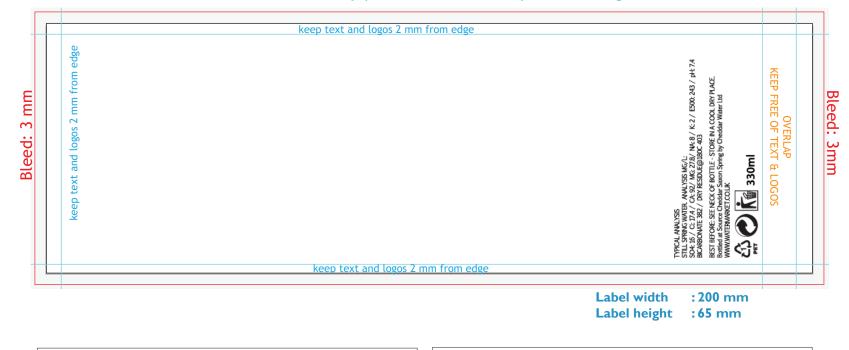

## **IMPORTANT INFO:**

- \* Use only CMYK or Pantone colours, RGB colours will be converted!
- \* Document bleed 3mm
- \* Create outlines of all text
- \* Keep text and logos 2mm from labeledge
- \* Fill background images all the way to bleed outerline
- \* Fill background colour all the way to bleed outerline
- \* Do NOT move the ingredients
  - \* You can change the colour of the ingredients
    - \* You can add background image or colour behind the ingredients as long as the ingredients are still clearly visible

## SAVING THE FILE:

- \* Save as .pdf (with trim marks and document bleed settings) or .ai
- \* Resolution 300dpi
- \* Please structure file name for 330ml >> CH330ml\_businessname
- \* Please structure file name for 500ml >> CH500ml\_businessname